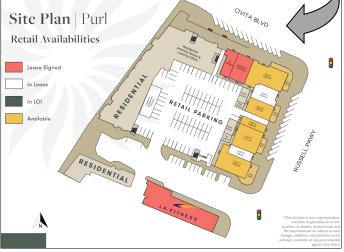

8330 Summit Way      | Apex          | 2,092 | 3/3.5 | \$1,150,000 | 3/15/2021 |
| 2737 Via Alta Place  | Promontory    | 1,584 | 2/2   | \$1,100,000 | 1/22/2021 |
| 7911 Altana Way      | Altana        | 1,853 | 3/3.5 | \$979,000   | 1/29/2021 |
| 2400 Community Ln    | Elevate       | 1,600 | 3/2.5 | \$900,000   | 2/3/2021  |
| 7851 Modern Oasis Dr | Origen        | 2,110 | 3/3.5 | \$885,000   | 2/12/2021 |
| 2932 Via Alta Place  | Promontory    | 2,015 | 3/3   | \$850,000   | 2/19/2021 |
| 7879 Modern Oasis Dr | Origen        | 2,110 | 3/3.5 | \$839,000   | 3/3/2021  |
| 2452 Via Alta        | Origen        | 1,452 | 2/2.5 | \$711,000   | 1/8/2021  |
| 2406 Aperture Circle | Frame & Focus | 1,306 | 3/2.5 | \$683,000   | 1/27/2021 |

Update on Civita Blvd Retail...

# PURL AT CIVITA





# Have You Considered Selling Your Home?

It's no secret that home prices in San Diego have increased within the last two years. San Diego County's home prices went up 9.3% last year and Reports on Housing predicts prices will appreciate 6-8% in 2021.

We understand aside from selling, it is more of a matter of where you are going to move?

We are here to assist you in your move. Some sellers are taking the opportunity to move for reasons such as:



Need to be closer to family out of City or State



1031 Exchange: Buying up to another Investment property



Selling at top dollar = buying power leverage for a new home



Working remote outside of San Diego

The surge in home buying within the San Diego housing market is unlike we've ever seen. We urge you to take the opportunity to cons